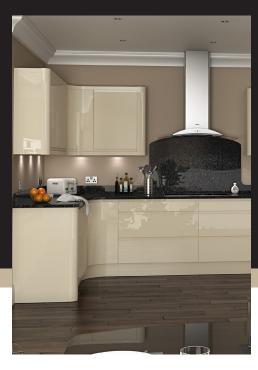

# Luxury. In every way.

Luxury materials you can see and feel, granite work surfaces, chrome brasswear, wooden flooring, contemporary high gloss kitchens with integrated appliances and beautifully appointed bathroom suites.

The images featured here are rendered to give an impression of the design only and final specification may vary.

Pinewood House, Caterham on the Hill.

#### Kitchen

- Integrated oven, ceramic hob & extractor
- Stainless steel splash back
- Integrated fridge freezer
- Integrated dishwasher
- Integrated washer/dryer
- Granite worktops
- Engineered Oak Flooring
- Under pelmet lighting
- Low energy LED recessed down lighters