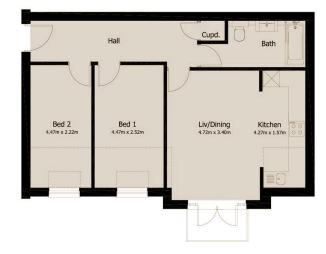

# Floorplans

The floorplans have been designed to offer something for every taste and desire.

| Apartment 1  | Ground floor | 2 Bedrooms | 710ft² (66m²)                            |
|--------------|--------------|------------|------------------------------------------|
| Apartment 2  | First floor  | 2 Bedrooms | 710ft² (66m²)                            |
| Apartment 3  | First floor  | 2 Bedrooms | 675ft <sup>2</sup> (62.7m <sup>2</sup> ) |
| Apartment4   | First floor  | 2 Bedrooms | 689ft² (64m²)                            |
| Apartment 5  | First floor  | 2 Bedrooms | 721ft² (67m²)                            |
| Apartment 6  | First floor  | 2 Bedrooms | 673ft² (62.5m²)                          |
| Apartment 7  | First floor  | 1 Bedroom  | 558ft² (51.8m²)                          |
| Apartment 8  | First floor  | 1 Bedroom  | 558ft² (51.8m²)                          |
| Apartment 9  | Second floor | 2 Bedrooms | 675ft <sup>2</sup> (62.7m <sup>2</sup> ) |
| Apartment 10 | Second floor | 2 Bedrooms | 689ft² (64m²)                            |
| Apartment 11 | Second floor | 2 Bedrooms | 721ft² (67m²)                            |
| Apartment 12 | Second floor | 2 Bedrooms | 673ft <sup>2</sup> (62.5m <sup>2</sup> ) |
| Apartment 13 | Second floor | 1 Bedroom  | 558ft² (51.8m²)                          |
| Apartment14  | Second floor | 1 Bedroom  | 558ft² (51.8m²)                          |
|              |              |            |                                          |

### Apartment 3

First floor

2 Bedrooms

675ft<sup>2</sup> (62.7m<sup>2</sup>)