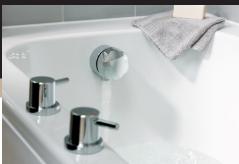

#### Bathroom

- Contemporary bathroom furniture
- Designer ceramic wall and floor tiles
- Chrome ladder heated towel rails
- Thermostatic showers
- Low energy down lights