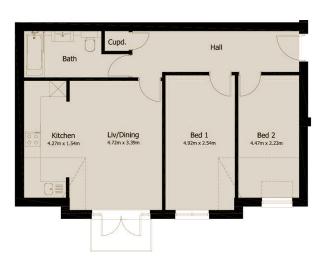

# Floorplans

The floorplans have been designed to offer something for every taste and desire.

| Apartment 1  | Ground floor | 2 Bedrooms | 710ft² (66m²)                            |
|--------------|--------------|------------|------------------------------------------|
| Apartment 2  | First floor  | 2 Bedrooms | 710ft² (66m²)                            |
| Apartment 3  | First floor  | 2 Bedrooms | 675ft <sup>2</sup> (62.7m <sup>2</sup> ) |
| Apartment4   | First floor  | 2 Bedrooms | 689ft² (64m²)                            |
| Apartment 5  | First floor  | 2 Bedrooms | 721ft² (67m²)                            |
| Apartment 6  | First floor  | 2 Bedrooms | 673ft² (62.5m²)                          |
| Apartment 7  | First floor  | 1 Bedroom  | 558ft² (51.8m²)                          |
| Apartment 8  | First floor  | 1 Bedroom  | 558ft² (51.8m²)                          |
| Apartment 9  | Second floor | 2 Bedrooms | 675ft <sup>2</sup> (62.7m <sup>2</sup> ) |
| Apartment 10 | Second floor | 2 Bedrooms | 689ft² (64m²)                            |
| Apartment 11 | Second floor | 2 Bedrooms | 721ft² (67m²)                            |
| Apartment 12 | Second floor | 2 Bedrooms | 673ft <sup>2</sup> (62.5m <sup>2</sup> ) |
| Apartment 13 | Second floor | 1 Bedroom  | 558ft² (51.8m²)                          |
| Apartment14  | Second floor | 1 Bedroom  | 558ft² (51.8m²)                          |
|              |              |            |                                          |

#### Apartment 4

First floor

2 Bedrooms

689ft<sup>2</sup> (64m<sup>2</sup>)