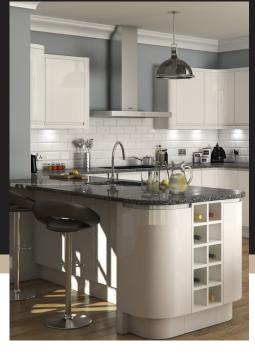

# Luxury. In every way.

Luxury materials you can see and feel, granite work surfaces, chrome brasswear, wooden flooring, contemporary high gloss kitchens with integrated appliances and beautifully appointed bathroom suites.

The images featured here are rendered to give an impression of the design only and final specification may vary.

Pinewood House, Caterham on the Hill.

#### Kitchen

- Integrated oven, ceramic hob & extractor
- Stainless steel splash back
- Integrated fridge freezer
- Integrated dishwasher
- Integrated washer/dryer
- Granite worktops
- Engineered Oak Flooring
- Under pelmet lighting
- Low energy LED recessed down lighters