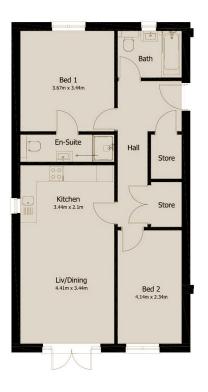

#### Apartment 1

Ground floor

2 Bedrooms

710ft<sup>2</sup> (66m<sup>2</sup>)

### Apartment 2

First floor

2 Bedrooms

710ft<sup>2</sup> (66m<sup>2</sup>)

### Apartment 3

First floor

2 Bedrooms

675ft<sup>2</sup> (62.7m<sup>2</sup>)

#### Apartment 4

First floor

2 Bedrooms

689ft<sup>2</sup> (64m<sup>2</sup>)