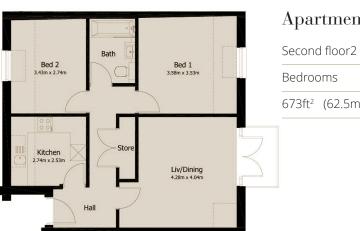

#### Apartment 9

Second floor

2 Bedrooms

675ft<sup>2</sup> (62.7m<sup>2</sup>)