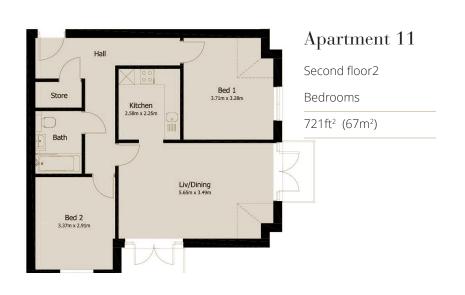

# Floorplans

The floorplans have been designed to offer something for every taste and desire.

| Apartment 1  | Ground floor | 2 Bedrooms | 710ft² (66m²)                            |
|--------------|--------------|------------|------------------------------------------|
| Apartment 2  | First floor  | 2 Bedrooms | 710ft² (66m²)                            |
| Apartment 3  | First floor  | 2 Bedrooms | 675ft <sup>2</sup> (62.7m <sup>2</sup> ) |
| Apartment4   | First floor  | 2 Bedrooms | 689ft² (64m²)                            |
| Apartment 5  | First floor  | 2 Bedrooms | 721ft² (67m²)                            |
| Apartment 6  | First floor  | 2 Bedrooms | 673ft² (62.5m²)                          |
| Apartment 7  | First floor  | 1 Bedroom  | 558ft² (51.8m²)                          |
| Apartment 8  | First floor  | 1 Bedroom  | 558ft² (51.8m²)                          |
| Apartment 9  | Second floor | 2 Bedrooms | 675ft <sup>2</sup> (62.7m <sup>2</sup> ) |
| Apartment 10 | Second floor | 2 Bedrooms | 689ft² (64m²)                            |
| Apartment 11 | Second floor | 2 Bedrooms | 721ft² (67m²)                            |
| Apartment 12 | Second floor | 2 Bedrooms | 673ft <sup>2</sup> (62.5m <sup>2</sup> ) |
| Apartment 13 | Second floor | 1 Bedroom  | 558ft² (51.8m²)                          |
| Apartment14  | Second floor | 1 Bedroom  | 558ft² (51.8m²)                          |
|              |              |            |                                          |