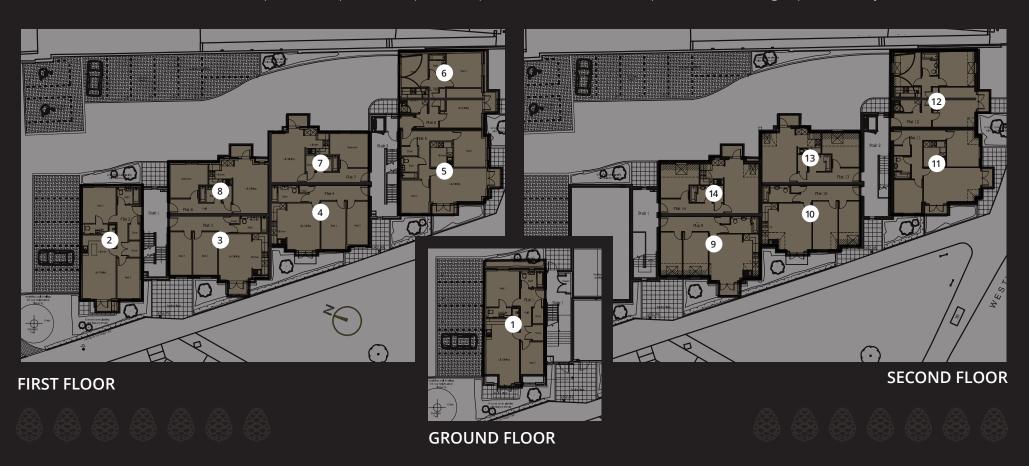

# Pinewood House Site Plan

Pinewood House is a private development of 14 apartments spread over three floors. The car park is accessed through a private security

# Floorplans

The floorplans have been designed to offer something for every taste and desire.

| Apartment 1  | Ground floor | 2 Bedrooms | 710ft² (66m²)                            |
|--------------|--------------|------------|------------------------------------------|
| Apartment 2  | First floor  | 2 Bedrooms | 710ft² (66m²)                            |
| Apartment 3  | First floor  | 2 Bedrooms | 675ft <sup>2</sup> (62.7m <sup>2</sup> ) |
| Apartment4   | First floor  | 2 Bedrooms | 689ft² (64m²)                            |
| Apartment 5  | First floor  | 2 Bedrooms | 721ft² (67m²)                            |
| Apartment 6  | First floor  | 2 Bedrooms | 673ft² (62.5m²)                          |
| Apartment 7  | First floor  | 1 Bedroom  | 558ft² (51.8m²)                          |
| Apartment 8  | First floor  | 1 Bedroom  | 558ft² (51.8m²)                          |
| Apartment 9  | Second floor | 2 Bedrooms | 675ft <sup>2</sup> (62.7m <sup>2</sup> ) |
| Apartment 10 | Second floor | 2 Bedrooms | 689ft² (64m²)                            |
| Apartment 11 | Second floor | 2 Bedrooms | 721ft² (67m²)                            |
| Apartment 12 | Second floor | 2 Bedrooms | 673ft <sup>2</sup> (62.5m <sup>2</sup> ) |
| Apartment 13 | Second floor | 1 Bedroom  | 558ft² (51.8m²)                          |
| Apartment14  | Second floor | 1 Bedroom  | 558ft² (51.8m²)                          |
|              |              |            |                                          |

#### Apartment 1

Ground floor

2 Bedrooms

710ft<sup>2</sup> (66m<sup>2</sup>)

### Apartment 2

First floor

2 Bedrooms

710ft<sup>2</sup> (66m<sup>2</sup>)

### Apartment 3

First floor

2 Bedrooms

675ft<sup>2</sup> (62.7m<sup>2</sup>)

#### Apartment 4

First floor

2 Bedrooms

689ft<sup>2</sup> (64m<sup>2</sup>)

### Apartment 7

First floor

1 Bedroom

558ft<sup>2</sup> (51.8m<sup>2</sup>)

#### Apartment 9

Second floor

2 Bedrooms

675ft<sup>2</sup> (62.7m<sup>2</sup>)

### Apartment 8

First floor

1 Bedroom

558ft<sup>2</sup> (51.8m<sup>2</sup>)

#### Apartment 10

Second loor

2 Bedrooms

689ft<sup>2</sup> (64m<sup>2</sup>)

### Apartment 13

Second floor

1Bedroom

558ft<sup>2</sup> (51.8m<sup>2</sup>)

#### Apartment 12

673ft<sup>2</sup> (62.5m<sup>2</sup>)

#### Apartment 14

Second floor

1 Bedroom

558ft<sup>2</sup> (51.8m<sup>2</sup>)