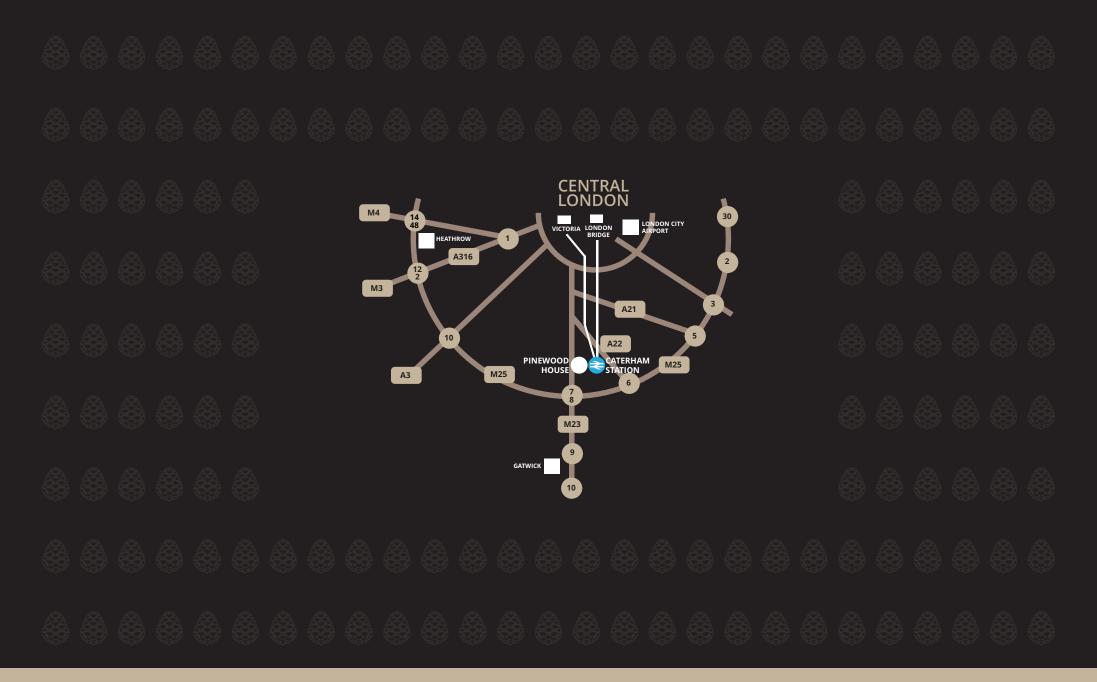

For commuters London Victoria and London Bridge stations are just 45 minutes away - served by direct trains. Moreover, with Caterham being at the end of the line in zone 6 you'll always get a seat in the morning!

By car, there is easy access to London, the M23 and M25 motorways. Gatwick Airport is a mere 15 minute drive whilst Heathrow Airport is just a 45 minute journey from Pinewood House.

If you fancy heading to the beach in the UK, a trip to the south coast town of Brighton is just a 45 minute drive.