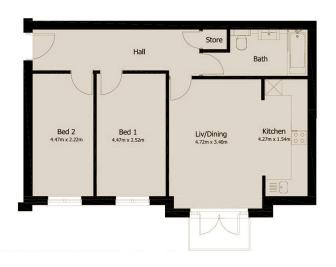

### Apartment 7

First floor

1 Bedroom

558ft<sup>2</sup> (51.8m<sup>2</sup>)

### Apartment 8

First floor

1 Bedroom

558ft<sup>2</sup> (51.8m<sup>2</sup>)

### Apartment 13

Second floor

1Bedroom

558ft<sup>2</sup> (51.8m<sup>2</sup>)

#### Apartment 14

Second floor

1 Bedroom

558ft<sup>2</sup> (51.8m<sup>2</sup>)