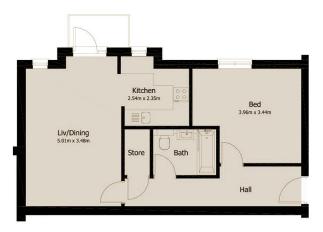

# Floorplans

The floorplans have been designed to offer something for every taste and desire.

| Apartment 1  | Ground floor | 2 Bedrooms | 710ft² (66m²)                            |
|--------------|--------------|------------|------------------------------------------|
| Apartment 2  | First floor  | 2 Bedrooms | 710ft² (66m²)                            |
| Apartment 3  | First floor  | 2 Bedrooms | 675ft <sup>2</sup> (62.7m <sup>2</sup> ) |
| Apartment4   | First floor  | 2 Bedrooms | 689ft² (64m²)                            |
| Apartment 5  | First floor  | 2 Bedrooms | 721ft² (67m²)                            |
| Apartment 6  | First floor  | 2 Bedrooms | 673ft² (62.5m²)                          |
| Apartment 7  | First floor  | 1 Bedroom  | 558ft² (51.8m²)                          |
| Apartment 8  | First floor  | 1 Bedroom  | 558ft² (51.8m²)                          |
| Apartment 9  | Second floor | 2 Bedrooms | 675ft <sup>2</sup> (62.7m <sup>2</sup> ) |
| Apartment 10 | Second floor | 2 Bedrooms | 689ft² (64m²)                            |
| Apartment 11 | Second floor | 2 Bedrooms | 721ft² (67m²)                            |
| Apartment 12 | Second floor | 2 Bedrooms | 673ft <sup>2</sup> (62.5m <sup>2</sup> ) |
| Apartment 13 | Second floor | 1 Bedroom  | 558ft² (51.8m²)                          |
| Apartment14  | Second floor | 1 Bedroom  | 558ft² (51.8m²)                          |
|              |              |            |                                          |