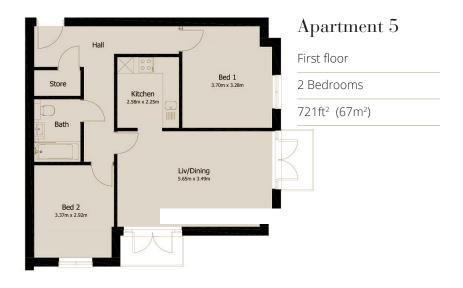

# Floorplans

The floorplans have been designed to offer something for every taste and desire.

| Apartment 1  | Ground floor | 2 Bedrooms | 710ft² (66m²)                            |
|--------------|--------------|------------|------------------------------------------|
| Apartment 2  | First floor  | 2 Bedrooms | 710ft² (66m²)                            |
| Apartment 3  | First floor  | 2 Bedrooms | 675ft <sup>2</sup> (62.7m <sup>2</sup> ) |
| Apartment4   | First floor  | 2 Bedrooms | 689ft² (64m²)                            |
| Apartment 5  | First floor  | 2 Bedrooms | 721ft² (67m²)                            |
| Apartment 6  | First floor  | 2 Bedrooms | 673ft² (62.5m²)                          |
| Apartment 7  | First floor  | 1 Bedroom  | 558ft² (51.8m²)                          |
| Apartment 8  | First floor  | 1 Bedroom  | 558ft² (51.8m²)                          |
| Apartment 9  | Second floor | 2 Bedrooms | 675ft <sup>2</sup> (62.7m <sup>2</sup> ) |
| Apartment 10 | Second floor | 2 Bedrooms | 689ft² (64m²)                            |
| Apartment 11 | Second floor | 2 Bedrooms | 721ft² (67m²)                            |
| Apartment 12 | Second floor | 2 Bedrooms | 673ft <sup>2</sup> (62.5m <sup>2</sup> ) |
| Apartment 13 | Second floor | 1 Bedroom  | 558ft² (51.8m²)                          |
| Apartment14  | Second floor | 1 Bedroom  | 558ft² (51.8m²)                          |
|              |              |            |                                          |