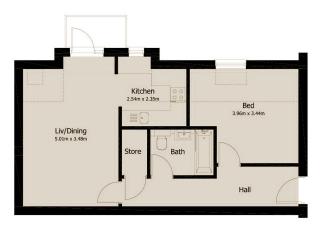

558ft² (51.8m²)                          |
|              |              |            |                                          |



#### Apartment 1

Ground floor

2 Bedrooms

710ft<sup>2</sup> (66m<sup>2</sup>)



### Apartment 2

First floor

2 Bedrooms

710ft<sup>2</sup> (66m<sup>2</sup>)



### Apartment 3

First floor

2 Bedrooms

675ft<sup>2</sup> (62.7m<sup>2</sup>)





#### Apartment 4

First floor

2 Bedrooms

689ft<sup>2</sup> (64m<sup>2</sup>)





### Apartment 7

First floor

1 Bedroom

558ft<sup>2</sup> (51.8m<sup>2</sup>)



#### Apartment 9

Second floor

2 Bedrooms

675ft<sup>2</sup> (62.7m<sup>2</sup>)



### Apartment 8

First floor

1 Bedroom

558ft<sup>2</sup> (51.8m<sup>2</sup>)



#### Apartment 10

Second loor

2 Bedrooms

689ft<sup>2</sup> (64m<sup>2</sup>)





### Apartment 13

Second floor

1Bedroom

558ft<sup>2</sup> (51.8m<sup>2</sup>)



#### Apartment 12

673ft<sup>2</sup> (62.5m<sup>2</sup>)



#### Apartment 14

Second floor

1 Bedroom

558ft<sup>2</sup> (51.8m<sup>2</sup>)

# Apartment specifications

All the apartments at Pinewood House have been built to the highest quality and share the same specification - listed to the right. However each has its own personality and layout. Please see floorplans for more details.

The building has been constructed to exceed current building standards with upgraded acoustic insulation between apartments. Each apartment has at least one private balcony and PV solar powers the lighting to the common areas reducing running costs. The externally landscaped grounds include solar power lighting, a bicycl