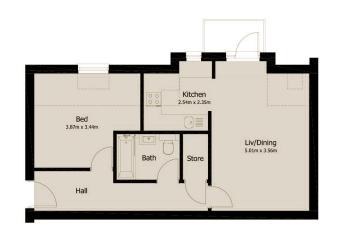

rtment 1

Ground floor

2 Bedrooms

710ft<sup>2</sup> (66m<sup>2</sup>)



### Apartment 2

First floor

2 Bedrooms

710ft<sup>2</sup> (66m<sup>2</sup>)



### Apartment 3

First floor

2 Bedrooms

675ft<sup>2</sup> (62.7m<sup>2</sup>)





#### Apartment 4

First floor

2 Bedrooms

689ft<sup>2</sup> (64m<sup>2</sup>)





### Apartment 7

First floor

1 Bedroom

558ft<sup>2</sup> (51.8m<sup>2</sup>)



#### Apartment 9

Second floor

2 Bedrooms

675ft<sup>2</sup> (62.7m<sup>2</sup>)



### Apartment 8

First floor

1 Bedroom

558ft<sup>2</sup> (51.8m<sup>2</sup>)



#### Apartment 10

Second loor

2 Bedrooms

689ft<sup>2</sup> (64m<sup>2</sup>)





### Apartment 13

Second floor

1Bedroom

558ft<sup>2</sup> (51.8m<sup>2</sup>)



#### Apartment 12

673ft<sup>2</sup> (62.5m<sup>2</sup>)



#### Apartment 14

Second floor

1 Bedroom

558ft<sup>2</sup> (51.8m<sup>2</sup>)

# Apartment specifications

All the apartments at Pinewood House have been built to the highest quality and share the same specification - listed to the right. However each has its own personality and layout. Please see floorplans for more details.

The building has been constructed to exceed current building standards with upgraded acoustic insulation between apartments. Each apartment has at least one private balcony and PV solar powers the lighting to the common areas reducing running costs. The externally landscaped grounds include solar power lighting, a bicycle store and secure gated entrance.

#### Kitchen

- Integrated oven, ceramic hob & extractor
- Stainless steel splash back
- Integrated fridge