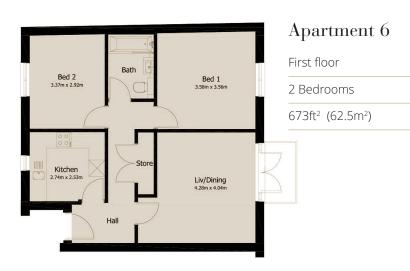

# Floorplans

The floorplans have been designed to offer something for every taste and desire.

| Apartment 1  | Ground floor | 2 Bedrooms | 710ft² (66m²)                            |
|--------------|--------------|------------|------------------------------------------|
| Apartment 2  | First floor  | 2 Bedrooms | 710ft² (66m²)                            |
| Apartment 3  | First floor  | 2 Bedrooms | 675ft <sup>2</sup> (62.7m <sup>2</sup> ) |
| Apartment4   | First floor  | 2 Bedrooms | 689ft² (64m²)                            |
| Apartment 5  | First floor  | 2 Bedrooms | 721ft² (67m²)                            |
| Apartment 6  | First floor  | 2 Bedrooms | 673ft² (62.5m²)                          |
| Apartment 7  | First floor  | 1 Bedroom  | 558ft² (51.8m²)                          |
| Apartment 8  | First floor  | 1 Bedroom  | 558ft² (51.8m²)                          |
| Apartment 9  | Second floor | 2 Bedrooms | 675ft <sup>2</sup> (62.7m <sup>2</sup> ) |
| Apartment 10 | Second floor | 2 Bedrooms | 689ft² (64m²)                            |
| Apartment 11 | Second floor | 2 Bedrooms | 721ft² (67m²)                            |
| Apartment 12 | Second floor | 2 Bedrooms | 673ft <sup>2</sup> (62.5m <sup>2</sup> ) |
| Apartment 13 | Second floor | 1 Bedroom  | 558ft² (51.8m²)                          |
| Apartment14  | Second floor | 1 Bedroom  | 558ft² (51.8m²)                          |
|              |              |            |                                          |