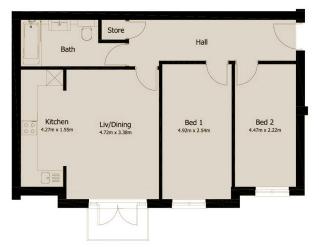

# Floorplans

The floorplans have been designed to offer something for every taste and desire.

| Apartment 1  | Ground floor | 2 Bedrooms | 710ft² (66m²)                            |
|--------------|--------------|------------|------------------------------------------|
| Apartment 2  | First floor  | 2 Bedrooms | 710ft² (66m²)                            |
| Apartment 3  | First floor  | 2 Bedrooms | 675ft <sup>2</sup> (62.7m <sup>2</sup> ) |
| Apartment4   | First floor  | 2 Bedrooms | 689ft² (64m²)                            |
| Apartment 5  | First floor  | 2 Bedrooms | 721ft² (67m²)                            |
| Apartment 6  | First floor  | 2 Bedrooms | 673ft² (62.5m²)                          |
| Apartment 7  | First floor  | 1 Bedroom  | 558ft² (51.8m²)                          |
| Apartment 8  | First floor  | 1 Bedroom  | 558ft² (51.8m²)                          |
| Apartment 9  | Second floor | 2 Bedrooms | 675ft <sup>2</sup> (62.7m <sup>2</sup> ) |
| Apartment 10 | Second floor | 2 Bedrooms | 689ft² (64m²)                            |
| Apartment 11 | Second floor | 2 Bedrooms | 721ft² (67m²)                            |
| Apartment 12 | Second floor | 2 Bedrooms | 673ft <sup>2</sup> (62.5m <sup>2</sup> ) |
| Apartment 13 | Second floor | 1 Bedroom  | 558ft² (51.8m²)                          |
| Apartment14  | Second floor | 1 Bedroom  | 558ft² (51.8m²)                          |
|              |              |            |                                          |