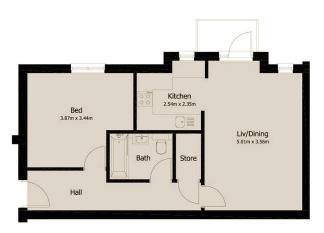

# Floorplans

The floorplans have been designed to offer something for every taste and desire.

| Apartment 1  | Ground floor | 2 Bedrooms | 710ft² (66m²)                            |
|--------------|--------------|------------|------------------------------------------|
| Apartment 2  | First floor  | 2 Bedrooms | 710ft² (66m²)                            |
| Apartment 3  | First floor  | 2 Bedrooms | 675ft <sup>2</sup> (62.7m <sup>2</sup> ) |
| Apartment4   | First floor  | 2 Bedrooms | 689ft² (64m²)                            |
| Apartment 5  | First floor  | 2 Bedrooms | 721ft² (67m²)                            |
| Apartment 6  | First floor  | 2 Bedrooms | 673ft² (62.5m²)                          |
| Apartment 7  | First floor  | 1 Bedroom  | 558ft² (51.8m²)                          |
| Apartment 8  | First floor  | 1 Bedroom  | 558ft² (51.8m²)                          |
| Apartment 9  | Second floor | 2 Bedrooms | 675ft <sup>2</sup> (62.7m <sup>2</sup> ) |
| Apartment 10 | Second floor | 2 Bedrooms | 689ft² (64m²)                            |
| Apartment 11 | Second floor | 2 Bedrooms | 721ft² (67m²)                            |
| Apartment 12 | Second floor | 2 Bedrooms | 673ft <sup>2</sup> (62.5m <sup>2</sup> ) |
| Apartment 13 | Second floor | 1 Bedroom  | 558ft² (51.8m²)                          |
| Apartment14  | Second floor | 1 Bedroom  | 558ft² (51.8m²)                          |
|              |              |            |                                          |

### Apartment 7

First floor

1 Bedroom

558ft<sup>2</sup> (51.8m<sup>2</sup>)