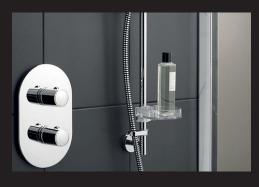

#### Bathroom

- Contemporary bathroom furniture
- Designer ceramic wall and floor tiles
- Chrome ladder heated towel rails
- Thermostatic showers
- Low energy down lights